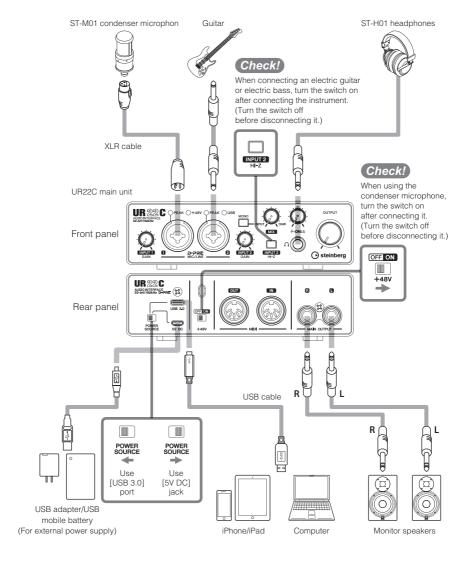

## **Connection example**

#### NOTE

Apple accessories may be required when connecting the UR22C with iOS devices. For details, refer to the UR22C Startup Guide.

雅马哈乐器音响(中国)投资有限公司上海市静安区新闸路1818号云和大厦2楼

客户服务热线: 4000517700

公司网址: https://www.yamaha.com.cn