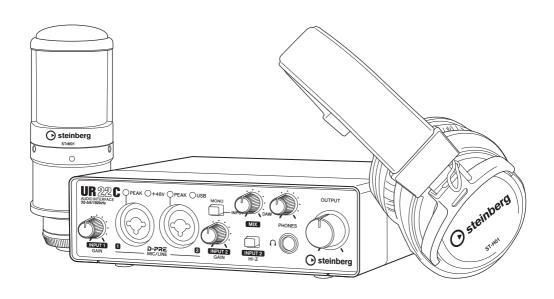

## **Package contents (check first after unpacking)**

condenser microphone

ST-H01 headphones

Microphone mount

XLR cable

USB 3.0 cable (3.1 Gen1, Type-C to Type-A, 1.0 m)

**UR22C Recording Pack** Package Guide (this book)