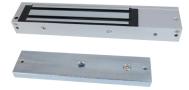

DS-K4H255S Single Door Magnetic Lock

The DS-K4H255S Single-Door magnetic lock is designed for wooden door, glass door, and metal door. Aluminum is the main material .The maximum thrust of the lock is 272 kg (600 Lbs). It can be used for controlling door opening/closing. Special anti-residual magnetism designed makes the access control automation safer and electric lock more durable.

- Magnetic lock supports up to 272 kg (600 Lbs) of thrust
- Power supply can be 12 VDC or 24 VDC, (default voltage is 12 VDC)
- Suitable for wooden door, glass door, metal door
- High strength material, anodized aluminum housing
- Magnetic lock , completely using electromagnetic suction work
- Abrasion-proof materials