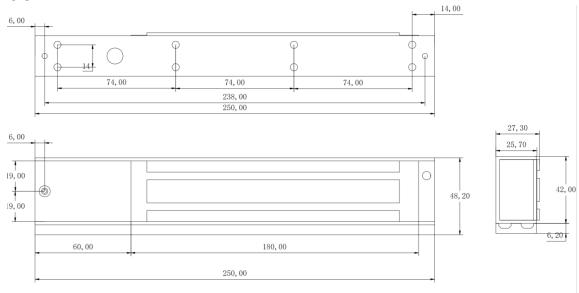

## Specification

| General             |                                                             |  |
|---------------------|-------------------------------------------------------------|--|
| Power supply        | 12 VDC to 24 VDC, 470 mA to 235 mA                          |  |
| Working temperature | -10 °C to 55 °C (14 °F to 131 °F)                           |  |
| Working humidity    | 0 to 95 % (relative humidity)                               |  |
| Dimensions          | Lock Body: 250 mm × 28 mm × 48 mm (9.8" × 1.1" × 1.9")      |  |
|                     | Armature Plate: 180 mm × 38 mm × 12 mm (7.1" × 1.5" × 0.5") |  |
| Weight              | 1.9 kg (4.2 lb)                                             |  |
| Material            | Shell: hard Anodizing Electroplating Operated               |  |
|                     | Lock Body: eco-friendly Zinc Electroplating Operated        |  |
|                     | Armature Plate: eco-friendly Zinc Electroplating Operated   |  |
| Door type           | Glass door, wooden door, and metal door                     |  |
| Thrust              | Max. 272 kg (600 Lbs)                                       |  |
| Magnetic Lock       |                                                             |  |
| Unlock method       | Current Interruption                                        |  |

#### Dimension