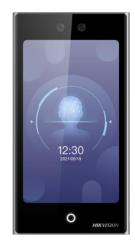

DS-K1T673DWX Face Recognition Terminal

Face recognition terminal is a kind of access control device. It can be widely applied in multiple scenarios, such as enterprises, stations, dwellings, factories, schools, campus and so on.

- 7-inch LCD touch screen,2 Mega pixel wide-angle lens
- Recognition distance: 0.3 to 3 m
- Face recognition duration < 0.2 s/User</p>
- Face recognition accuracy rate ≥ 99%
- Built-in M1 card, Felica card, and DESfire card reading module (Presents card on the screen to authenticate)
- Face mask detection
- 10,000 face capacity, 10,000 fingerprint capacity (With fingerprint module), 50,000 card capacity, and 150,000 event capacity
- Supports ISAPI, ISUP 5.0, TCP/IP (IPv4 and IPv6)
- Supports single person and multiple people (Up to 5 people) recognition