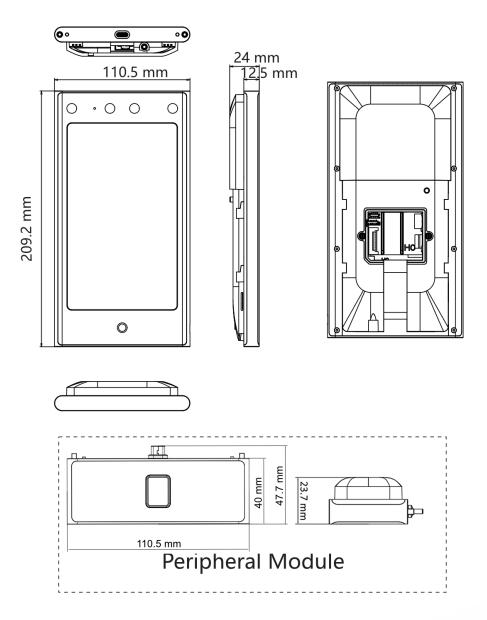

## Specification

| Display                |                                                                                                                                                                    |
|------------------------|--------------------------------------------------------------------------------------------------------------------------------------------------------------------|
| Screen size            | 7 inch                                                                                                                                                             |
| Operation method       | Capacitive touch screen                                                                                                                                            |
| Туре                   | IPS                                                                                                                                                                |
| Video                  |                                                                                                                                                                    |
| Lens                   | 2                                                                                                                                                                  |
| Resolution             | 2 MP                                                                                                                                                               |
| FOV                    | HFOV = 75.5°; VFOV = 41.5°; DFOV = 87°                                                                                                                             |
| Audio                  |                                                                                                                                                                    |
| Audio quality          | Built-in omnidirectional microphone                                                                                                                                |
| Network                |                                                                                                                                                                    |
| Wired network          | Support                                                                                                                                                            |
| Wi-Fi                  | Support, 2.4 G, 802.11b/g/n                                                                                                                                        |
| Interface              |                                                                                                                                                                    |
| Network interface      | 1 RJ-45, 10/100/1000 M self-adaptive                                                                                                                               |
| Lock control           | 1                                                                                                                                                                  |
| Exit button            | 1                                                                                                                                                                  |
| Door contact input     | 1                                                                                                                                                                  |
| Alarm input            | 2                                                                                                                                                                  |
| Alarm output           | 1                                                                                                                                                                  |
| TAMPER                 | 1                                                                                                                                                                  |
| RS-485                 | 1 RS-485 (Half duplex, HIKVISION)                                                                                                                                  |
| Wiegand                | 1 Wiegand(Hik 26bit,Hik 34bit)                                                                                                                                     |
| USB                    | 1 (For Module)                                                                                                                                                     |
| Audio output interface | 1 (3.5 mm)                                                                                                                                                         |
| Authentication         |                                                                                                                                                                    |
| Card type              | M1 card,DESfire card,Felica card                                                                                                                                   |
| General                |                                                                                                                                                                    |
| Power supply           | 12 VDC to 24 VDC, 2 A                                                                                                                                              |
| Working temperature    | -30 °C to 60 °C (-22 °F to 140 °F)                                                                                                                                 |
| Working humidity       | 0 to 90% (no condensing)                                                                                                                                           |
| Dimensions             | 110.5 mm × 209.2 mm × 24 mm (4.35" × 8.24" × 0.94")                                                                                                                |
| Weight                 | Gross Weight: 1.06 kg (2.34 lb)                                                                                                                                    |
|                        | Net Weight : 0.57 kg (1.26 lb)                                                                                                                                     |
| Language               | English, Spanish (South America), Arabic, Thai, Indonesian, Russian, Vietnamese,<br>Portuguese (Brazil), Japanese, Korean, Traditional Chinese, French and Turkish |
| Function               |                                                                                                                                                                    |
| Face anti-spoofing     | Support                                                                                                                                                            |
|                        | ••                                                                                                                                                                 |

Available Model

DS-K1T673DWX

Dimension

- Accessory
- Optional