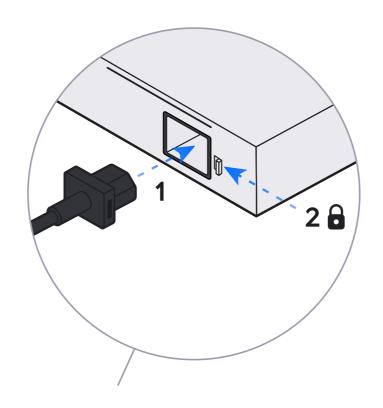

### **Dream Machine Pro Max**



























6#-32 M3

T T

1x 4x

**f** 9

3.5 inch



### 2.5 inch































#### If you need further assistance, visit our Help Center or contact Ubiquiti Support.

©2023 Ubiquiti Inc. All rights reserved. Ubiquiti, the Ubiquiti U logo, and UniFi are trademarks or registered trademarks of Ubiquiti Inc. in the United States and in other countries. Apple and the Apple logo are trademarks of Apple Inc., registered in the U.S. and other countries. App Store is a service mark of Apple Inc., registered in the U.S. and other countries. Android, Google, Google Play, and the Google Play logo are trademarks of Google LLC.