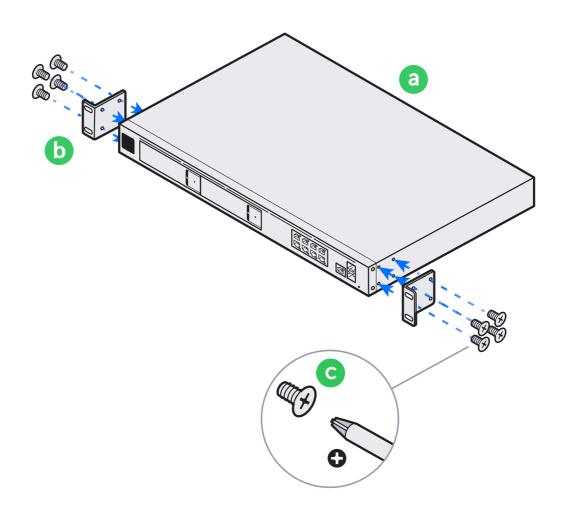

### **Dream Machine Pro Max**



























6#-32 M3

T T

1x 4x

**f** 9

3.5 inch



### 2.5 inch































#### If you need further assistance, visit our Help Center or contact Ubiquiti Support.

©2023 Ubiquiti Inc. All rights reserved. Ubiquiti, the Ubiquiti U logo, and UniFi are trademarks or registered trademarks of Ubiquiti Inc. in the United States and in other countries. Apple and the Apple logo are trademarks of Apple Inc., registered in the U.S. and other countries. App Store is a service mark of Apple Inc., registered in the U.S. and other countries. Android, Google, Google Play, and the Google Play logo are trademarks of Google LLC.