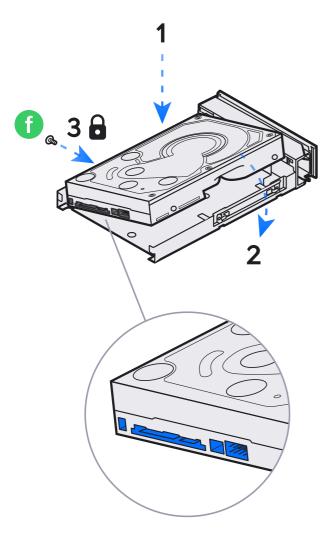

### **Dream Machine Pro Max**

6#-32 M3

T T

1x 4x

**f** 9

3.5 inch

### 2.5 inch