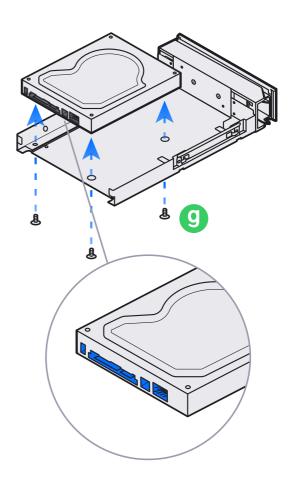

### **Dream Machine Pro Max**

6#-32 M3

T T

1x 4x

**f** 9

3.5 inch

### 2.5 inch