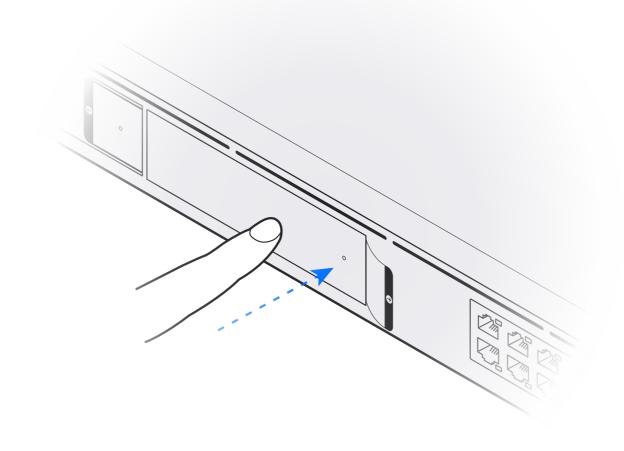

### **Dream Machine Pro Max**



























6#-32 M3

T T

1x 4x

**f** 9

3.5 inch



### 2.5 inch































#### If you need further assistance, visit our Help Center or contact Ubiquiti Support.

©2023 Ubiquiti Inc. All rights reserved. Ubiquiti, the Ubiquiti U logo, and UniFi are trademarks or registered trademarks of Ubiquiti Inc. in the United States and in other countries. Apple and the Apple logo are trademarks of Apple Inc., registered in the U.S. and other countries. App Store is a service mark of Apple Inc., registered in the U.S. and other countries. Android, Google, Google Play, and the Google Play logo are trademarks of Google LLC.