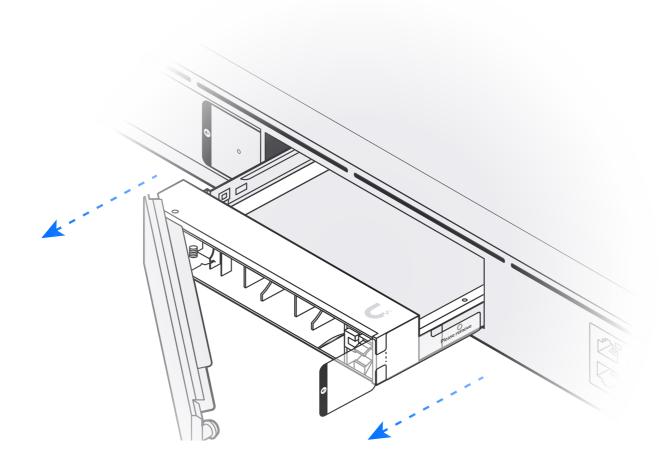

### **Dream Machine Pro Max**



























6#-32 M3

T T

1x 4x

**f** 9

3.5 inch



### 2.5 inch































#### If you need further assistance, visit our Help Center or contact Ubiquiti Support.

©2023 Ubiquiti Inc. All rights reserved. Ubiquiti, the Ubiquiti U logo, and UniFi are trademarks or registered trademarks of Ubiquiti Inc. in the United States and in other countries. Apple and the Apple logo are trademarks of Apple Inc., registered in the U.S. and other countries. App Store is a service mark of Apple Inc., registered in the U.S. and other countries. Android, Google, Google Play, and the Google Play logo are trademarks of Google LLC.