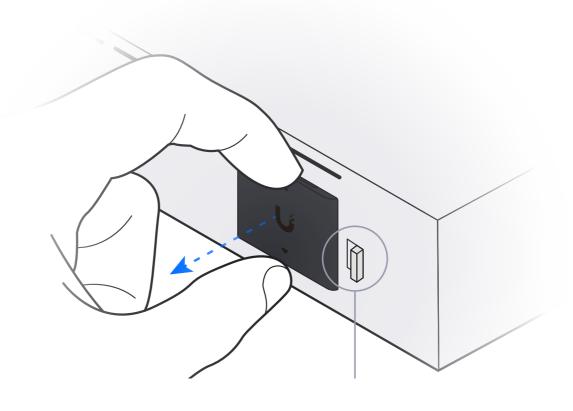

### **Dream Machine Pro Max**



























6#-32 M3

T T

1x 4x

**f** 9

3.5 inch



### 2.5 inch































#### If you need further assistance, visit our Help Center or contact Ubiquiti Support.

©2023 Ubiquiti Inc. All rights reserved. Ubiquiti, the Ubiquiti U logo, and UniFi are trademarks or registered trademarks of Ubiquiti Inc. in the United States and in other countries. Apple and the Apple logo are trademarks of Apple Inc., registered in the U.S. and other countries. App Store is a service mark of Apple Inc., registered in the U.S. and other countries. Android, Google, Google Play, and the Google Play logo are trademarks of Google LLC.