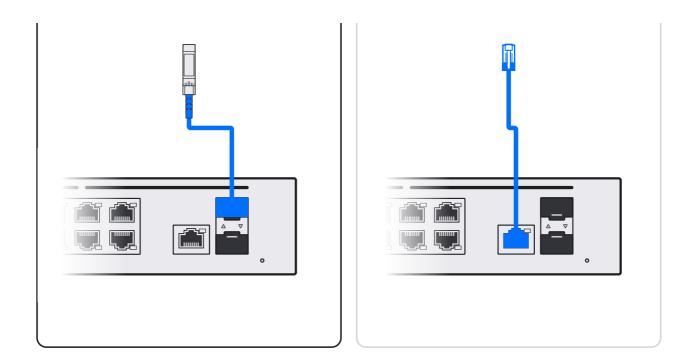

### **Dream Machine Pro Max**



























6#-32 M3

T T

1x 4x

**f** 9

3.5 inch



### 2.5 inch































#### If you need further assistance, visit our Help Center or contact Ubiquiti Support.

©2023 Ubiquiti Inc. All rights reserved. Ubiquiti, the Ubiquiti U logo, and UniFi are trademarks or registered trademarks of Ubiquiti Inc. in the United States and in other countries. Apple and the Apple logo are trademarks of Apple Inc., registered in the U.S. and other countries. App Store is a service mark of Apple Inc., registered in the U.S. and other countries. Android, Google, Google Play, and the Google Play logo are trademarks of Google LLC.