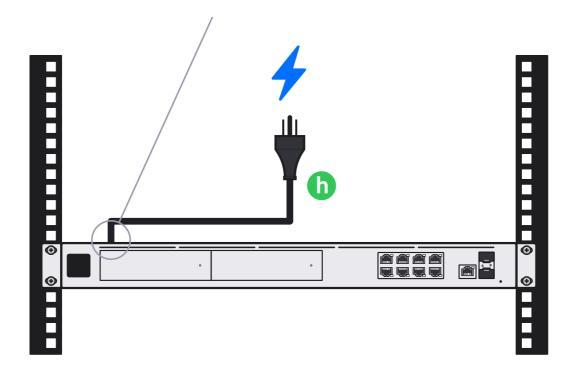

### **Dream Machine Pro Max**



























6#-32 M3

T T

1x 4x

**f** 9

3.5 inch



### 2.5 inch































#### If you need further assistance, visit our Help Center or contact Ubiquiti Support.

©2023 Ubiquiti Inc. All rights reserved. Ubiquiti, the Ubiquiti U logo, and UniFi are trademarks or registered trademarks of Ubiquiti Inc. in the United States and in other countries. Apple and the Apple logo are trademarks of Apple Inc., registered in the U.S. and other countries. App Store is a service mark of Apple Inc., registered in the U.S. and other countries. Android, Google, Google Play, and the Google Play logo are trademarks of Google LLC.