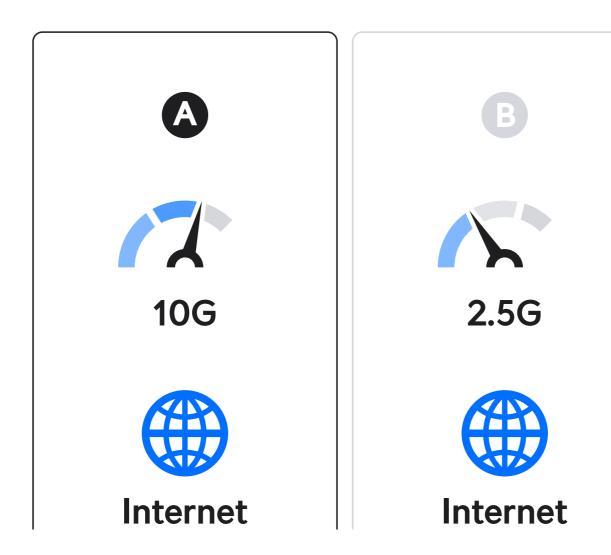

### **Dream Machine Pro Max**



























6#-32 M3

T T

1x 4x

**f** 9

3.5 inch



### 2.5 inch































#### If you need further assistance, visit our Help Center or contact Ubiquiti Support.

©2023 Ubiquiti Inc. All rights reserved. Ubiquiti, the Ubiquiti U logo, and UniFi are trademarks or registered trademarks of Ubiquiti Inc. in the United States and in other countries. Apple and the Apple logo are trademarks of Apple Inc., registered in the U.S. and other countries. App Store is a service mark of Apple Inc., registered in the U.S. and other countries. Android, Google, Google Play, and the Google Play logo are trademarks of Google LLC.