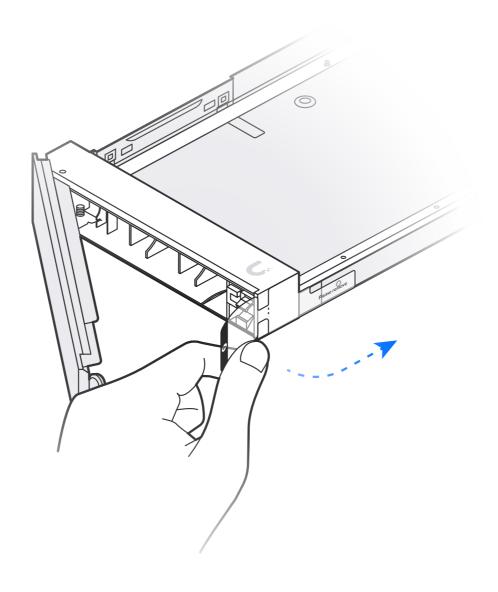

### **Dream Machine Pro Max**

6#-32 M3

T T

1x 4x

**f** 9

3.5 inch

### 2.5 inch