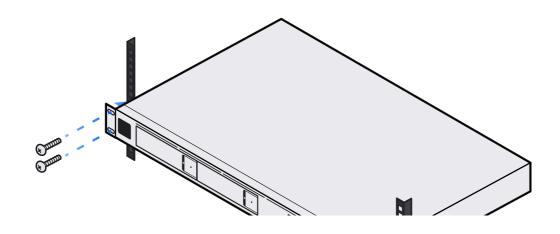

### **Dream Machine Pro Max**



























6#-32 M3

T T

1x 4x

**f** 9

3.5 inch



### 2.5 inch































#### If you need further assistance, visit our Help Center or contact Ubiquiti Support.

©2023 Ubiquiti Inc. All rights reserved. Ubiquiti, the Ubiquiti U logo, and UniFi are trademarks or registered trademarks of Ubiquiti Inc. in the United States and in other countries. Apple and the Apple logo are trademarks of Apple Inc., registered in the U.S. and other countries. App Store is a service mark of Apple Inc., registered in the U.S. and other countries. Android, Google, Google Play, and the Google Play logo are trademarks of Google LLC.