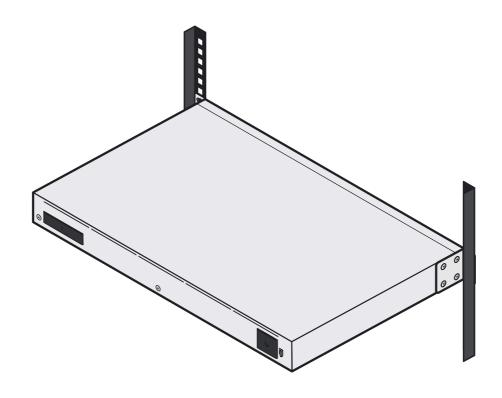

### **Dream Machine Pro Max**



























6#-32 M3

T T

1x 4x

**f** 9

3.5 inch



### 2.5 inch































#### If you need further assistance, visit our Help Center or contact Ubiquiti Support.

©2023 Ubiquiti Inc. All rights reserved. Ubiquiti, the Ubiquiti U logo, and UniFi are trademarks or registered trademarks of Ubiquiti Inc. in the United States and in other countries. Apple and the Apple logo are trademarks of Apple Inc., registered in the U.S. and other countries. App Store is a service mark of Apple Inc., registered in the U.S. and other countries. Android, Google, Google Play, and the Google Play logo are trademarks of Google LLC.