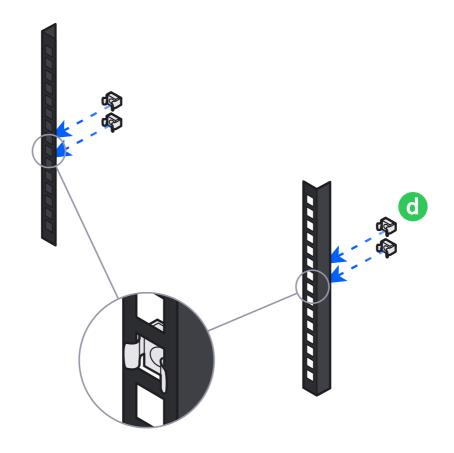

### **Dream Machine Pro Max**



























6#-32 M3

T T

1x 4x

**f** 9

3.5 inch



### 2.5 inch































#### If you need further assistance, visit our Help Center or contact Ubiquiti Support.

©2023 Ubiquiti Inc. All rights reserved. Ubiquiti, the Ubiquiti U logo, and UniFi are trademarks or registered trademarks of Ubiquiti Inc. in the United States and in other countries. Apple and the Apple logo are trademarks of Apple Inc., registered in the U.S. and other countries. App Store is a service mark of Apple Inc., registered in the U.S. and other countries. Android, Google, Google Play, and the Google Play logo are trademarks of Google LLC.