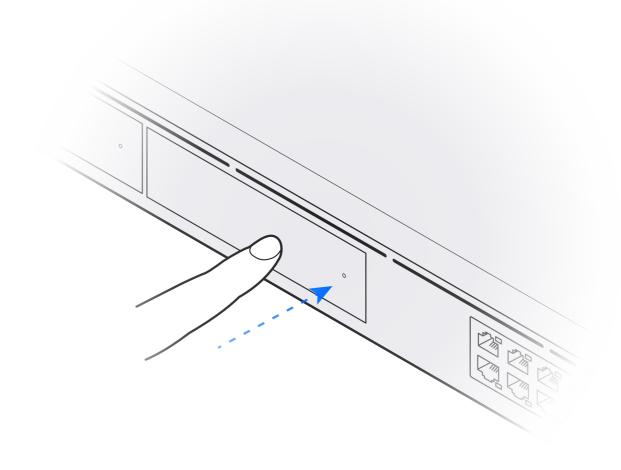

### **Dream Machine Pro Max**

6#-32 M3

T T

1x 4x

**f** 9

3.5 inch

### 2.5 inch