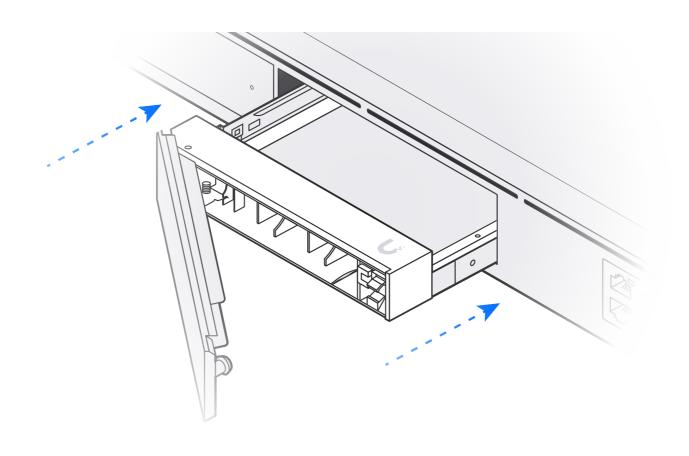

### **Dream Machine Pro Max**

6#-32 M3

T T

1x 4x

**f** 9

3.5 inch

### 2.5 inch