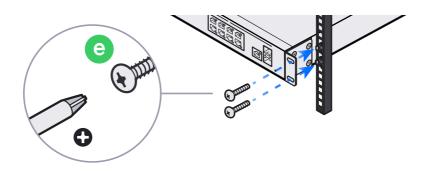

### **Dream Machine Pro Max**



























6#-32 M3

T T

1x 4x

**f** 9

3.5 inch



### 2.5 inch































#### If you need further assistance, visit our Help Center or contact Ubiquiti Support.

©2023 Ubiquiti Inc. All rights reserved. Ubiquiti, the Ubiquiti U logo, and UniFi are trademarks or registered trademarks of Ubiquiti Inc. in the United States and in other countries. Apple and the Apple logo are trademarks of Apple Inc., registered in the U.S. and other countries. App Store is a service mark of Apple Inc., registered in the U.S. and other countries. Android, Google, Google Play, and the Google Play logo are trademarks of Google LLC.