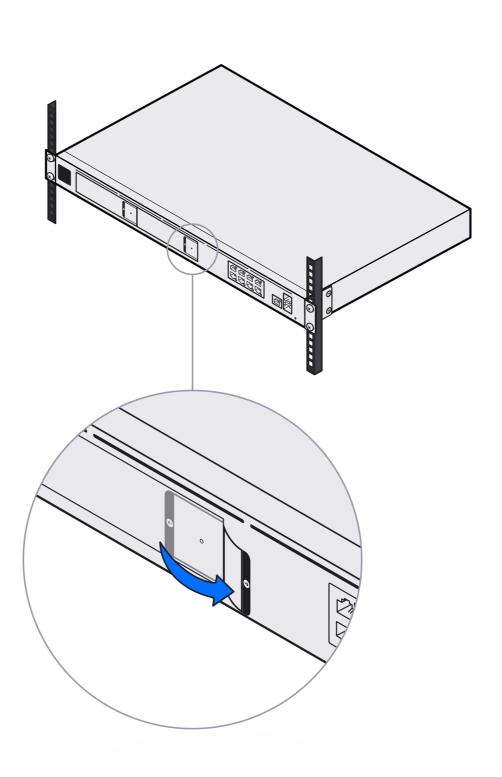

### **Dream Machine Pro Max**



























6#-32 M3

T T

1x 4x

**f** 9

3.5 inch



### 2.5 inch































#### If you need further assistance, visit our Help Center or contact Ubiquiti Support.

©2023 Ubiquiti Inc. All rights reserved. Ubiquiti, the Ubiquiti U logo, and UniFi are trademarks or registered trademarks of Ubiquiti Inc. in the United States and in other countries. Apple and the Apple logo are trademarks of Apple Inc., registered in the U.S. and other countries. App Store is a service mark of Apple Inc., registered in the U.S. and other countries. Android, Google, Google Play, and the Google Play logo are trademarks of Google LLC.