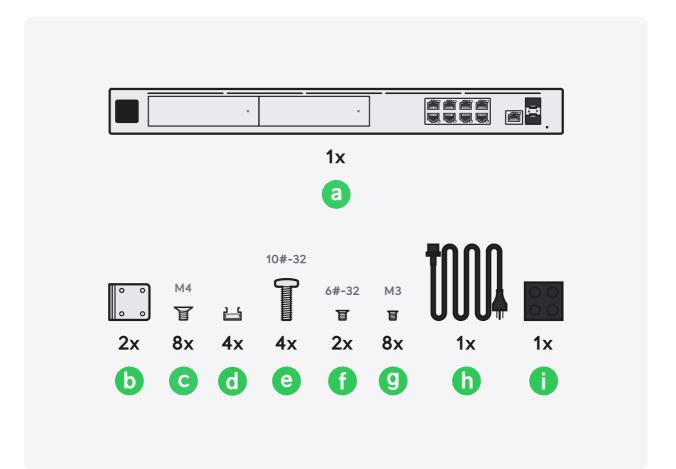

### **Dream Machine Pro Max**



























6#-32 M3

T T

1x 4x

**f** 9

3.5 inch



### 2.5 inch































#### If you need further assistance, visit our Help Center or contact Ubiquiti Support.

©2023 Ubiquiti Inc. All rights reserved. Ubiquiti, the Ubiquiti U logo, and UniFi are trademarks or registered trademarks of Ubiquiti Inc. in the United States and in other countries. Apple and the Apple logo are trademarks of Apple Inc., registered in the U.S. and other countries. App Store is a service mark of Apple Inc., registered in the U.S. and other countries. Android, Google, Google Play, and the Google Play logo are trademarks of Google LLC.