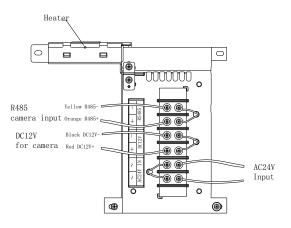

| IP67                                                                                                                     |
| Material                            | Main: aluminum alloy<br>Window: glass                                                                                    |
| Dimension(mm)                       | 445.3×169.3×169.2                                                                                                        |
| Matching power supply               | AC24V 4A power pack                                                                                                      |
| Weight                              | 2500g                                                                                                                    |

## Wiring: