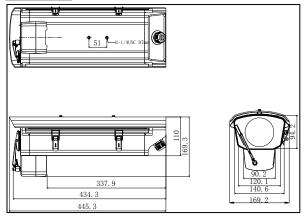

#### **Dimension:**

#### Installation:

DS-1293ZJ Wall Mount

DS-1214ZJ Horizontal Pole Mount

DS-1269ZJ Pendent Mount

| Parameter: |
|------------|
|------------|

| Model                               | DS-1331HZ-HW                                                                                                             |
|-------------------------------------|--------------------------------------------------------------------------------------------------------------------------|
| Parameters                          | Outdoor Housing with heater and wiper                                                                                    |
| Produce features                    | With heater, fan, wiper                                                                                                  |
| Working temperature                 | -40°C ∼ +60°C, Humidity 95% or less<br>(non-condensing)                                                                  |
| Automatic temperature control range | -40°C ~ +60°C<br>Heater on: 5°C±5°C, fan operating for constant<br>temperature;<br>Fan on: 40°±5°C, for heat dissipation |
| Power                               | AC24V                                                                                                                    |
| Power consumption                   | Fan: 4W; Wiper: 4W; Heater: 60W                                                                                          |
| Protection level                    | IP67                                                                                                                     |
| Material                            | Main: aluminum alloy<br>Window: glass                                                                                    |
| Dimension(mm)                       | 445.3×169.3×169.2                                                                                                        |
| Matching power supply               | AC24V 4A power pack                                                                                                      |
| Weight                              | 2500g                                                                                                                    |