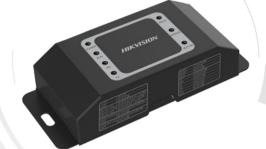

## DS-K2M060 Secure Door Control Unit

DS-K2M060 Secure Door Control Unit is the interlayer between the access control terminal and the lock, including the door magnetic, the lock, the exit button and so on. It can be applied to keep the door closed when the door is damaged.

# Specifications

| Model                   | DS-K2M060                                                                                                                                   |
|-------------------------|---------------------------------------------------------------------------------------------------------------------------------------------|
| Communication interface | RS-485                                                                                                                                      |
| Input/output interface  | Exit button $\times$ 1, Lock $\times$ 1, door contact $\times$ 1, and Wiegand $\times$ 1                                                    |
| Indicator               | 7 indicators (RS-485 communication status × 2, power supply × 1, exit button × 1, lock status × 1, door contact × 1 and running status × 1) |
| Power supply            | 12 VDC                                                                                                                                      |
| Working temperature     | -30 °C to 55 °C (-22 °F to 131 °F)                                                                                                          |
| Working humidity        | 10% to 90% (Non condensing)                                                                                                                 |
| Dimensions              | 48 mm × 115 mm × 25 mm (1.89" × 4.53" × 0.98")                                                                                              |
| Installing method       | Wall mounting                                                                                                                               |